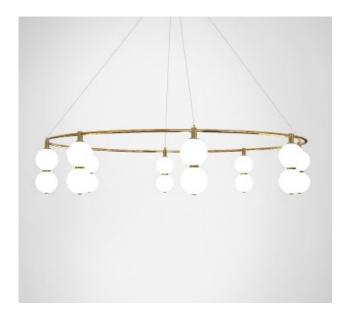

## MARC WOOD

A ring of delicate white glass orbs stacked on top of one another to create an echoed glow of light and the illusion of subtle reflections.

## Echo Chandelier, Round, Large

<u>Dimensions</u> Dimaiter 141cm, H 26cm Dimeiter 55.5in, H 10.2in

<u>Material</u> Glass + Brass