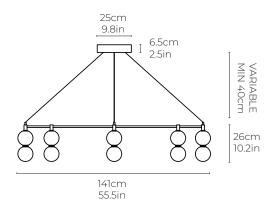

## Echo Chandelier, Round, Large

<u>Dimensions</u> Dimaiter 141cm, H 26cm Dimeiter 55.5in, H 10.2in

<u>Material</u> Glass + Brass

## <u>Weight</u>

Ξ

<u>Canopy</u> Matching metal finish Diamiter 25cm, H 4cm

<u>Driver</u> Dimmable driver included Driver fits inside ceiling cavity Illumination Integrated LED Lumens: 740lm x 8 Colour Temperature: 2700K Dimmable: LED dimmer required