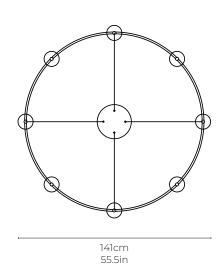

## Echo Chandelier, Round, Large

<u>Dimensions</u> Dimaiter 141cm, H 26cm Dimeiter 55.5in, H 10.2in

<u>Material</u> Glass + Brass

<u>Specialists Finishes Available</u> Brushed Nickel, Bronze, Antique Brass, White Powder-coated

TOP VIEW